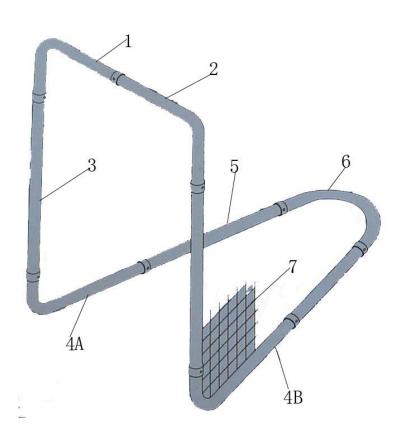

## LIST OF MATERIAL

| PIECE# | DESCRIPTION             | QTY |
|--------|-------------------------|-----|
| 1      | TOP CROSSBAR-LEFT SIDE  | 1   |
| 2      | TOP CROSSBAR-RIGHT SIDE | 1   |
| 3      | UPRIGHT                 | 2   |
| 4A     | BENT BACKSTAY           | 1   |
| 4B     | BENT BACKSTAY           | 1   |
| 5      | STRAIGHT BACKSTAY       | 2   |
| 6      | CONNERCTOR              | 1   |
| 7      | NET W/CORD              | 1   |